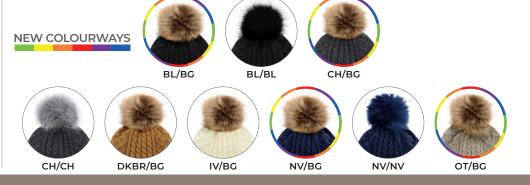

## 1E140L

Cuff Toque (Faux Fur Pom Pom 12cm, Women's) Jacquard cable knit Polyester satin lining

BL CH DKBR IV NV OT

\*On approved orders, embroidered with 5,000 regular stitches, \$0.90 per additional 1,000 stitches (per location). Pricing based on 72 pcs, (please inquire about pricing for orders less than 72 pcs). Includes email photograph for approval. All orders FOB Montreal. Digitizing fee of \$10.00 per 1,000 stitches applies to orders up to 143 pcs. Minimum \$30.00 per logo. FREE DIGITIZING for orders of 144 pcs, or more, per logo. (A) Shipping not included. Prices are subject to change without notice and are not guaranteed. Please verify website for the most up to date pricing.